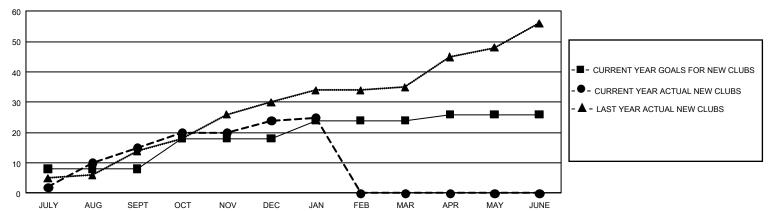

## GMT MONTHLY MEMBERSHIP PROGRESS REPORT

Multiple District 308

Results as of: 1/31/2020

LOCATION: SINGAPORE

GMT CA 5 - E

| Clubs         |               |             |               | Members               |                       |                         |                                                    |  |
|---------------|---------------|-------------|---------------|-----------------------|-----------------------|-------------------------|----------------------------------------------------|--|
|               | RESULTS FOR   | R 2019-2020 |               | RESULTS FOR 2019-2020 |                       |                         |                                                    |  |
| QUARTER       | NEW CLUB GOAL | NEW CLUBS   | DROPPED CLUBS | QUARTER MEMB          | ER GROWTH NET<br>GOAL | MEMBER GROWTH<br>ACTUAL | DROPPED<br>MEMBERS ACTUAL<br>(including transfers) |  |
| JULY/AUG/SEPT | 24            | 15          | 7             | JULY/AUG/SEPT         | 2,025                 | 2,146                   | 796                                                |  |
| OCT/NOV/DEC   | 30            | 9           | 8             | OCT/NOV/DEC           | 2,745                 | 816                     | 1,142                                              |  |
| JAN/FEB/MAR   | 18            | 1           | 5             | JAN/FEB/MAR           | 2,205                 | 514                     | 129                                                |  |
| APR/MAY/JUNE  | 6             | 0           | 0             | APR/MAY/JUNE          | 1,410                 | 0                       | 0                                                  |  |