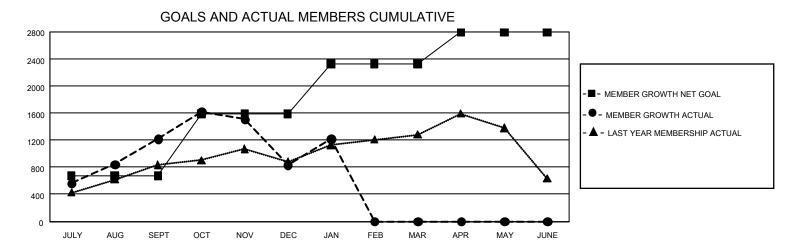

## GMT MONTHLY MEMBERSHIP PROGRESS REPORT

Multiple District 308

Results as of: 1/31/2020

LOCATION: SINGAPORE

GMT CA 5 - E

| Clubs         |               |             |               | Members               |                       |                         |                                                    |  |
|---------------|---------------|-------------|---------------|-----------------------|-----------------------|-------------------------|----------------------------------------------------|--|
|               | RESULTS FOR   | R 2019-2020 |               | RESULTS FOR 2019-2020 |                       |                         |                                                    |  |
| QUARTER       | NEW CLUB GOAL | NEW CLUBS   | DROPPED CLUBS | QUARTER MEMB          | ER GROWTH NET<br>GOAL | MEMBER GROWTH<br>ACTUAL | DROPPED<br>MEMBERS ACTUAL<br>(including transfers) |  |
| JULY/AUG/SEPT | 24            | 15          | 7             | JULY/AUG/SEPT         | 2,025                 | 2,146                   | 796                                                |  |
| OCT/NOV/DEC   | 30            | 9           | 8             | OCT/NOV/DEC           | 2,745                 | 816                     | 1,142                                              |  |
| JAN/FEB/MAR   | 18            | 1           | 5             | JAN/FEB/MAR           | 2,205                 | 514                     | 129                                                |  |
| APR/MAY/JUNE  | 6             | 0           | 0             | APR/MAY/JUNE          | 1,410                 | 0                       | 0                                                  |  |